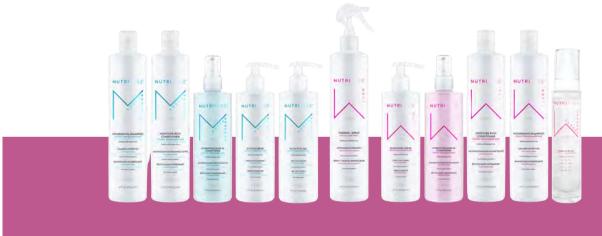

## NUTRIE

### #IMAMILLI

Nutrifuse is a daily treatment collection, specifically designed to mend, revive and ultimately reverse hair damage and the hair on hair replacement systems. Every product is developed with a unique combination of proteins and essential oils that help support the building blocks of hair by restoring and rebuilding dry, brittle strands, bringing hair and hair systems back to life.

Key ingredients: Argan oil, Collagen, Keratin, Vegetable Protein, and Jojoba seed oil.

WWW.PROGENNUTRIFUSE

@PROGENNUTRIFUSE