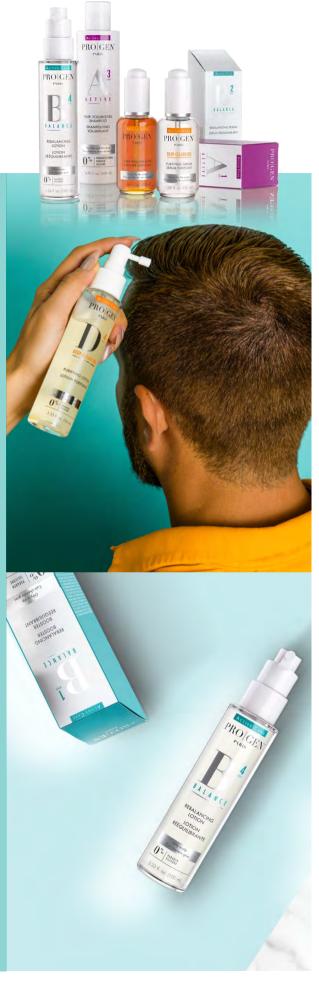

Going beyond beauty, and starting at the root with a deep knowledge of scalp and hair care, Progen Active care has four unique lines designed to help treat scalp care issues, each specially curated with essential oils and effective active ingredients. Hair care specialists should have the tools to effectively assess their client's hair and scalp condition to proactively offer the best recommendations. The Active Care scalp regimens are available in professional sizes and take-home

**ACTIVE LINE - FOR THINNING HAIR** 

kits.

**BALANCE LINE - FOR OILY SCALP** 

COMFORT LINE - FOR SENSITIVE

DEEP-CLEANSING LINE - FOR DRY, AND FLAKEY SCALP