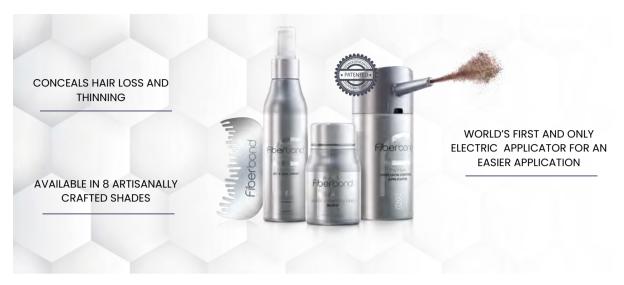

# Fiber bond

Fiberbond is an instant solution to the age-old problem of hair loss and thinning in men and women. Through the body's natural static charge, thousands of small protein fibers bond to the hair to create the immediate effect of fuller hair.

Made of keratin proteins

Adds volume and fullness

Conceals hair loss and thinning

Does not run or smudge

Washes out easily with shampoo

WWW.PROGENFIBERBOND.COM

@PROGENFIBERBOND