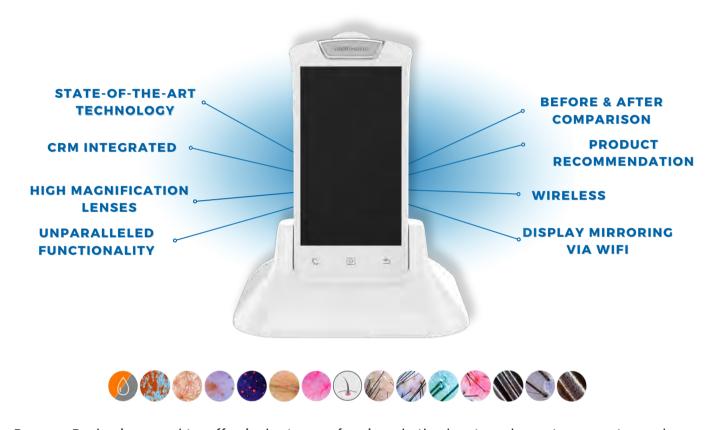

# PROGEN

#### SKIN, SCALP, AND HAIR CUTICLE ANALYSIS DEVICES

Progen Probe is proud to offer industry professionals the best and most accurate and user-friendly skin, hair scalp and hair cuticle analysis machines available in the world.

Our state-of-the-art cameras have gained the attention of beauty and health experts across the globe including <u>L'Oréal</u>, <u>Kérastase</u>, and <u>Aveda™</u> for their unparalleled analysis capabilities. By accurately assessing your client's scalp, skin, and hair health needs, these devices will help your salon increase: sales, services, profits and repeat business; helping your business to become the local skin and hair authority.

Going beyond beauty, and starting at the root with a deep knowledge of scalp and hair care, Progen Active care has four unique lines designed to help treat scalp care issues, each specially curated with essential oils and effective active ingredients. Hair care specialists should have the tools to effectively assess their client's hair and scalp condition to proactively offer the best recommendations. The Active Care scalp regimens are available in professional sizes and take-home

**ACTIVE LINE - FOR THINNING HAIR** 

kits.

**BALANCE LINE - FOR OILY SCALP** 

COMFORT LINE - FOR SENSITIVE

DEEP-CLEANSING LINE - FOR DRY, AND FLAKEY SCALP