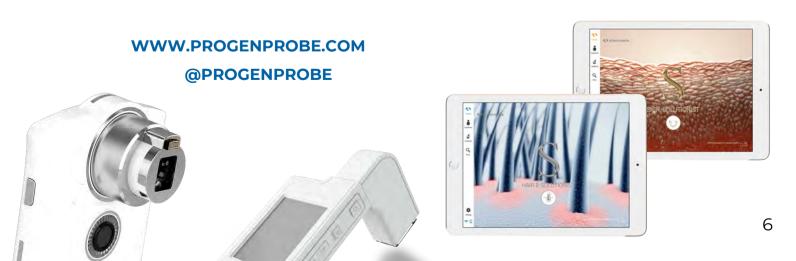

# PROGEN

#### SKIN, SCALP, AND HAIR CUTICLE ANALYSIS DEVICES

Progen Probe is proud to offer industry professionals the best and most accurate and user-friendly skin, hair scalp and hair cuticle analysis machines available in the world.

Our state-of-the-art cameras have gained the attention of beauty and health experts across the globe including <u>L'Oréal</u>, <u>Kérastase</u>, and <u>Aveda™</u> for their unparalleled analysis capabilities. By accurately assessing your client's scalp, skin, and hair health needs, these devices will help your salon increase: sales, services, profits and repeat business; helping your business to become the local skin and hair authority.